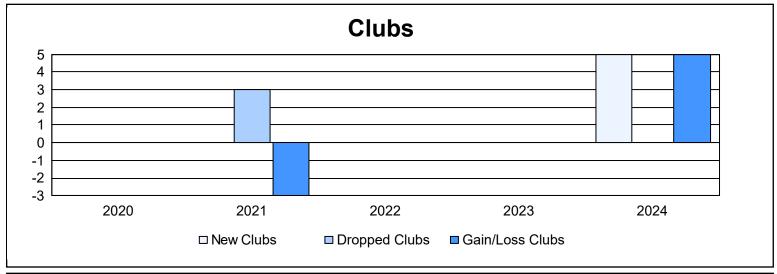

District 393 As of June 2024 Cumulative

| Year      | New<br>Clubs | Dropped<br>Clubs | Gain/<br>Loss<br>Clubs | New<br>Members | Charter<br>Members | Reinstate<br>Members | Transfer<br>Members | Total<br>Member<br>Added | Total<br>Members<br>Dropped | Gain/<br>Loss<br>Members |
|-----------|--------------|------------------|------------------------|----------------|--------------------|----------------------|---------------------|--------------------------|-----------------------------|--------------------------|
| 2019-2020 | 0            | 0                | 0                      | 6              | 23                 | 11                   | 4                   | 44                       | 503                         | -459                     |
| 2020-2021 | 0            | 3                | -3                     | 336            | 46                 | 26                   | 12                  | 420                      | 219                         | 201                      |
| 2021-2022 | 0            | 0                | 0                      | 141            | 19                 | 4                    | 9                   | 173                      | 202                         | -29                      |
| 2022-2023 | 0            | 0                | 0                      | 322            | 2                  | 1                    | 12                  | 337                      | 174                         | 163                      |
| 2023-2024 | 5            | 0                | 5                      | 335            | 118                | 2                    | 35                  | 490                      | 281                         | 209                      |
| Average   | 1            | 1                | 0                      | 228            | 42                 | 9                    | 14                  | 293                      | 276                         | 17                       |